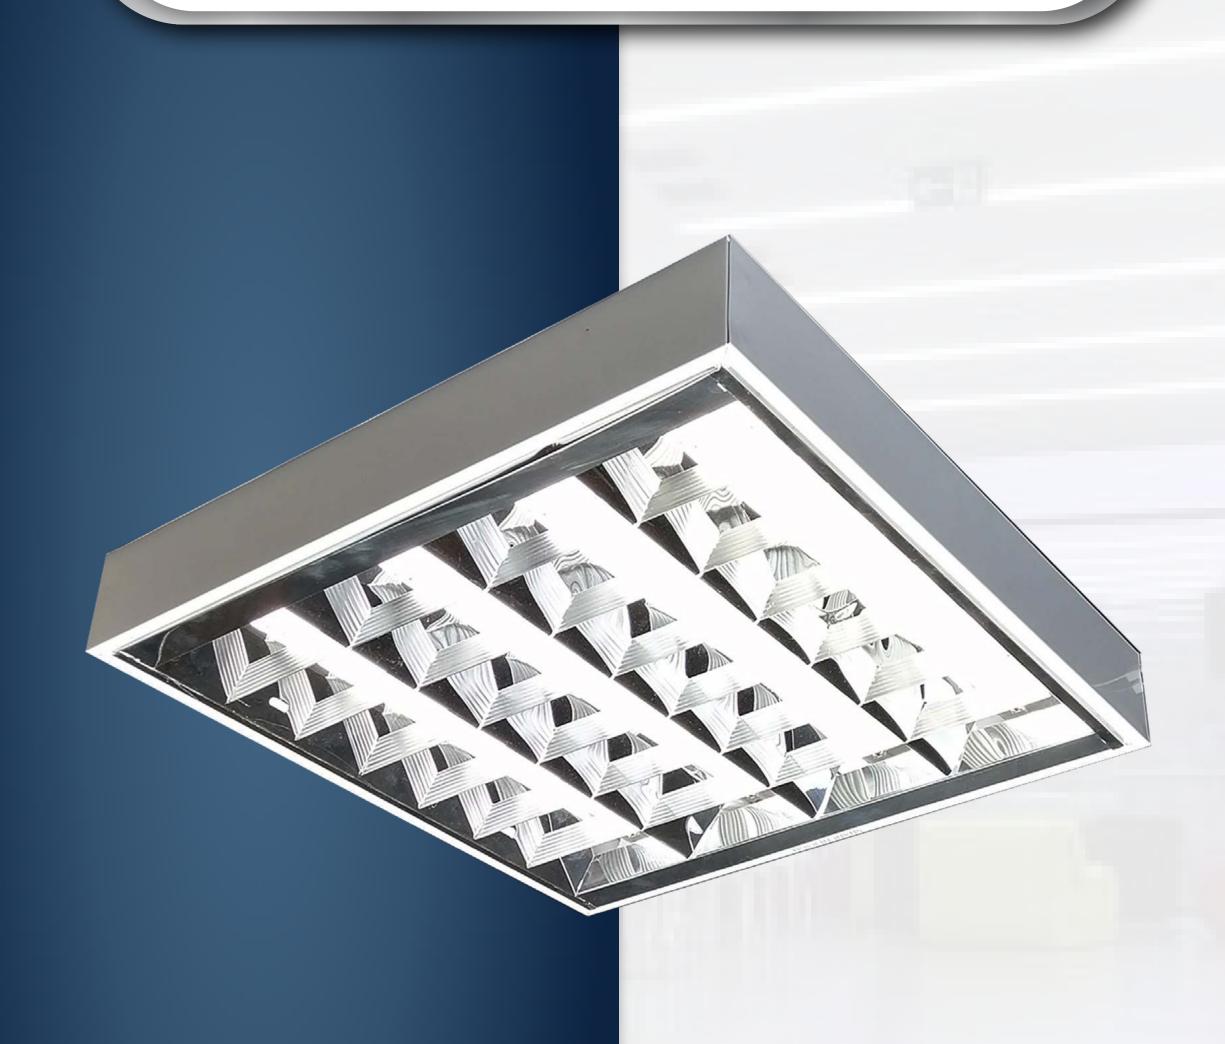

# Grid SMD/FPL Lighting

GRID SMD Lighting 4\*16- Superficies

- Product:GRID SMD Lighting 4\*16- Superficies
- Model: GRID
- Brand: Shahcheragh
- Type: Superficies
- Lamp type: FPL
- Olor type:moonlight standard sunny

GRID SMD Lighting 4\*16- built in

- Product:GRID SMD Lighting 4\*16- Built in
- Model: GRID
- Brand: Shahcheragh
- Type:Built in
- Lamp type: SMD
- Olor type:moonlight standard sunny

GRID SMD Lighting 4\*32- Built in

- Product:GRID SMD Lighting 4\*32- Built in
- Model: GRID
- Brand: Shahcheragh
- Type:Built in
- Lamp type: SMD
- Olor type:moonlight standard sunny

GRID SMD Lighting 4\*36- Built in

- Product:GRID SMD Lighting 4\*36- Built in
- Model: GRID
- Brand: Shahcheragh
- Type:Built in
- Lamp type: FPL
- Olor type:moonlight standard sunny

GRID FPL Lighting 4\*36- Superficies

- Product:GRID SMD Lighting 4\*36-Superficies
- Model: GRID
- Brand: Shahcheragh
- Type:Superficies
- Lamp type: FPL
- Olor type:moonlight standard sunny

GRID SMD Lighting 3\*32- Built in

- Product:GRID FPL Lighting 3\*32-Built in
- Model: GRID
- Brand: Shahcheragh
- Type:Built in
- Lamp type: SMD
- Olor type:moonlight standard sunny

GRID SMD Lighting 3\*32- Superficies

- Product:GRID SMD Lighting 3\*32-Superficies
- Model: GRID
- Brand: Shahcheragh
- Type:Superficies
- Lamp type: SMD
- Olor type:moonlight standard sunny

**GRID SMD Lighting 3\*16- Superficies** 

- Product:GRID SMD Lighting 3\*16-Superficies
- Model: GRID
- Brand: Shahcheragh
- Type:Superficies
- Lamp type: SMD
- Olor type:moonlight standard sunny

GRID SMD Lighting 3\*16- Built in

- Product:GRID FPL Lighting 3\*16-Built in
- Model: GRID
- Brand: Shahcheragh
- Type:Built in
- Lamp type: SMD
- Olor type:moonlight standard sunny

GRID SMD Panel3\*36- Built in

- Product:GRID FPL Lighting 3\*36-Built in
- Model: GRID
- Brand: Shahcheragh
- Type:Built in
- Lamp type: SMD
- Olor type:moonlight standard sunny

GRID SMD Panel3\*36- Superficies

- Product:GRID SMD Lighting 3\*36-Superficies
- Model: GRID
- Brand: Shahcheragh
- Type:Superficies
- Lamp type: SMD
- Olor type:moonlight standard sunny