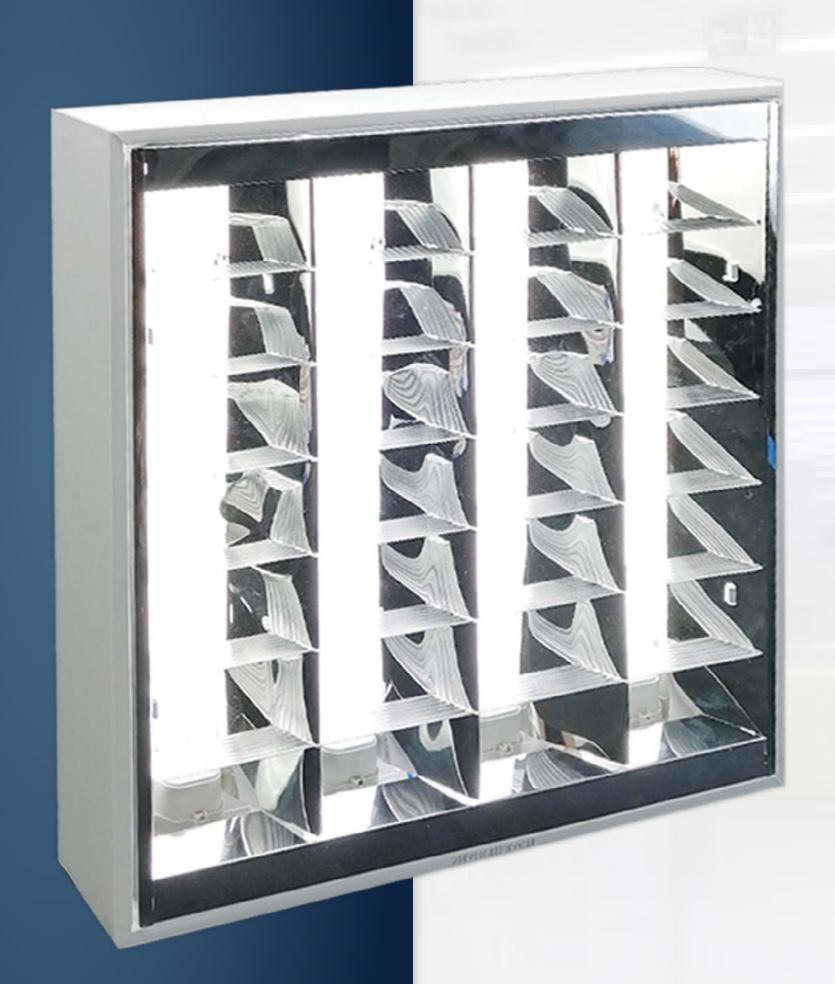

## Special Products

ZTL LED Brackets 20w (with sensor)

- Product:ZTL LED Brackets 20w (with sensor)
- Model: ZTL
- Brand: Shahcheragh
- Type: Cladding
- Lamp type: LED
- Color type: moonlight standard sunny

#### **ZTL LED Bracket 20W**

- Product:ZTL LED Bracket 20W
- Model: ZTL
- Brand: Shahcheragh
- Type: Cladding
- Lamp type: LED
- Color type:moonlight standard sunny