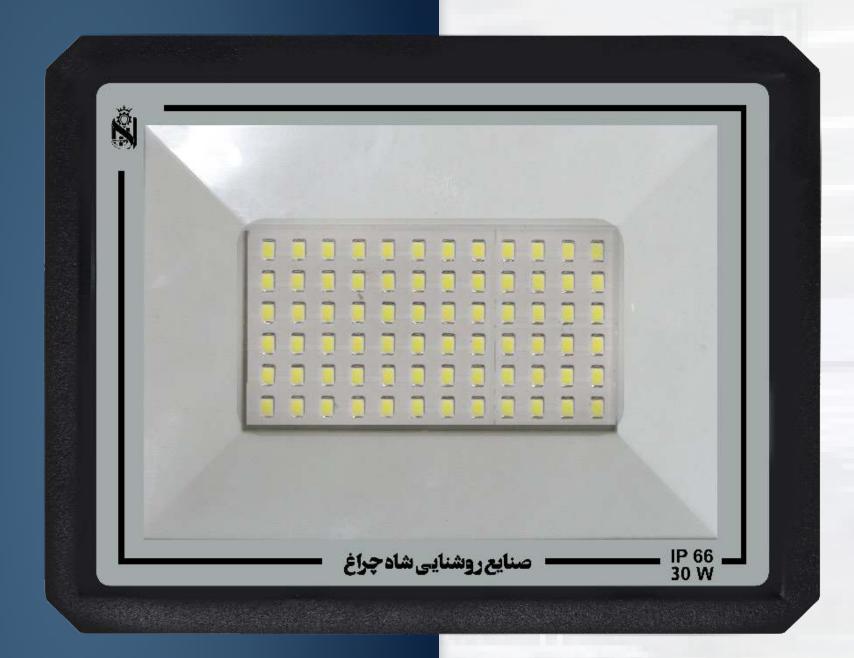

### Aban Projector 50W-IP66

- Product:Aban Projector 50W-IP66
- Model: ABAN
- Brand: Shahcheragh
- Type: Superficies
- Lamp type: LED
- Color: Warm white- Daylight