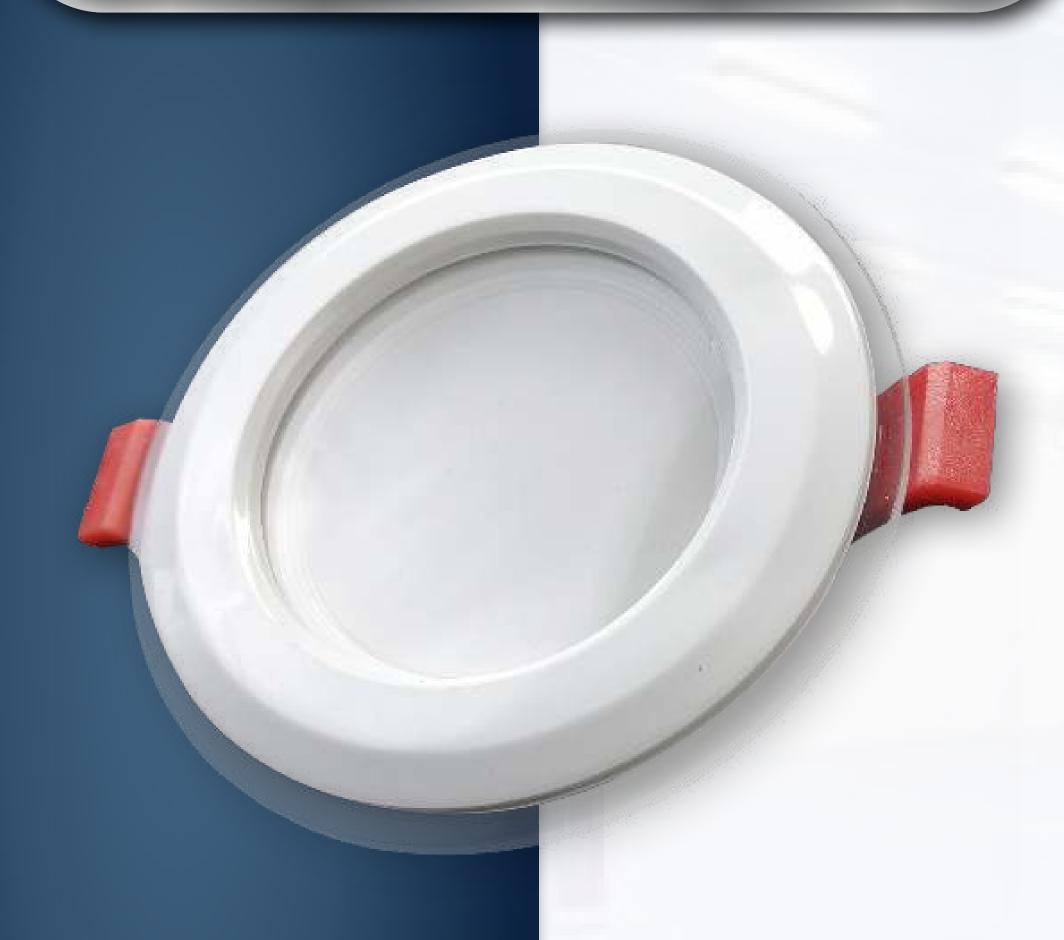

## Special Products

ZTL LED Brackets 20w (with sensor)

- Product:ZTL LED Brackets 20w (with sensor)
- Model: ZTL
- Brand: Shahcheragh
- Type: Cladding
- Lamp type: LED
- Color type: moonlight standard sunny