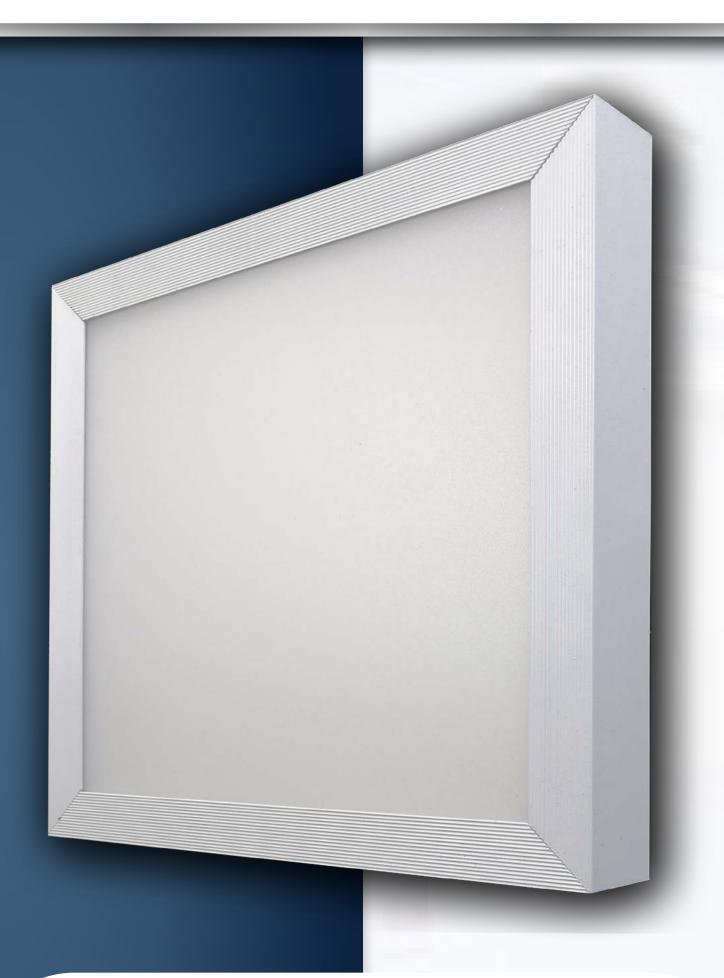

## ROYAL Lighting 4\*36-FPL

- Product:Royal Lighting 4\*36-FPL
- Model: Royal
- Brand: Shahcheragh
- Type:Superficies
- Lamp type: FPL

**ROYAL Lighting 4\*16-LED** 

Product:Royal Lighting 4\*16-LED

Model: Royal

Brand: Shahcheragh

Type:Superficies

Classic Lighting 2\*36

Model: CLASSIC

Brand: Shahcheragh

Type:Superficies