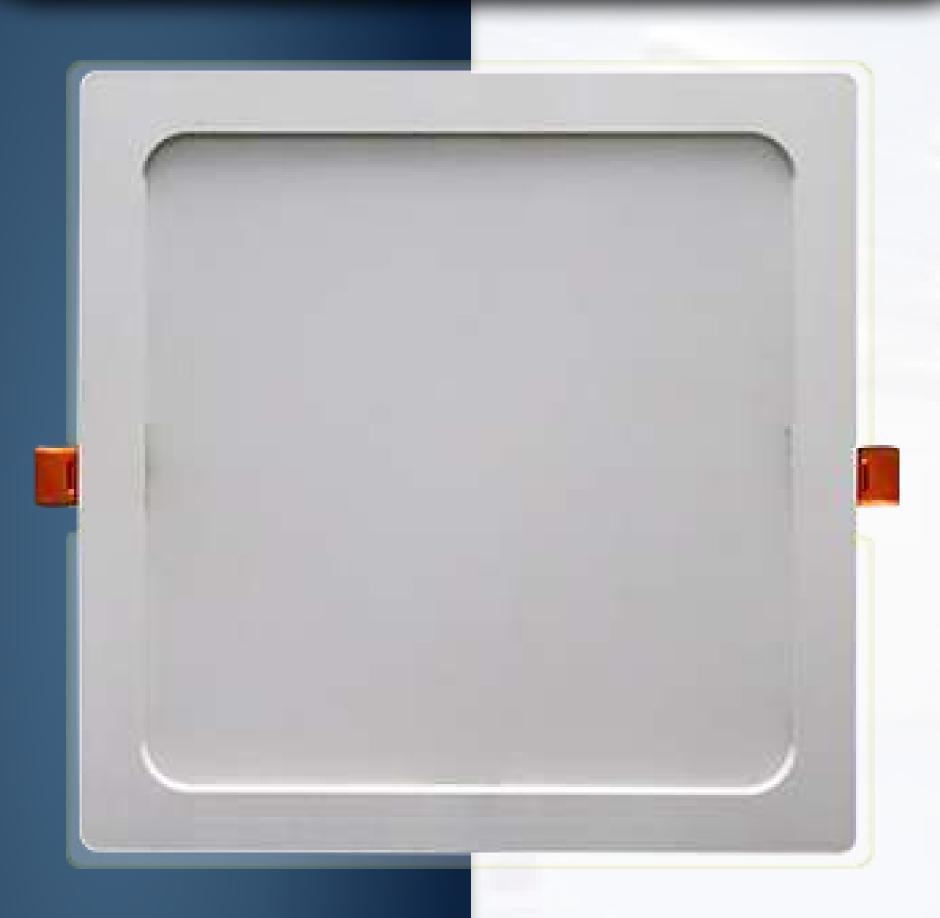

#### Afra-Backlight panel24w

- Product: Afra-Backlight panel24w
- Model: Afra
- Brand: Shahcheragh
- Type: Cladding
- Lamp type: LED
- Olor type: moonlight standard sunny

#### AFRA Backlight Panel 18W

- Product:AFRA Backlight Panel 18W
- Model: AFRA
- Brand: Shahcheragh
- Type: Cladding
- Lamp type: LED
- Color type:moonlight standard sunny

#### **AFRA Backlight Panel 24W**

- Product:AFRA Backlight Panel 24W
- Model: AFRA
- Brand: Shahcheragh
- Type: Cladding
- Lamp type: LED
- Color type:moonlight standard sunny

**AFROOZ Backlight Panel 18W** 