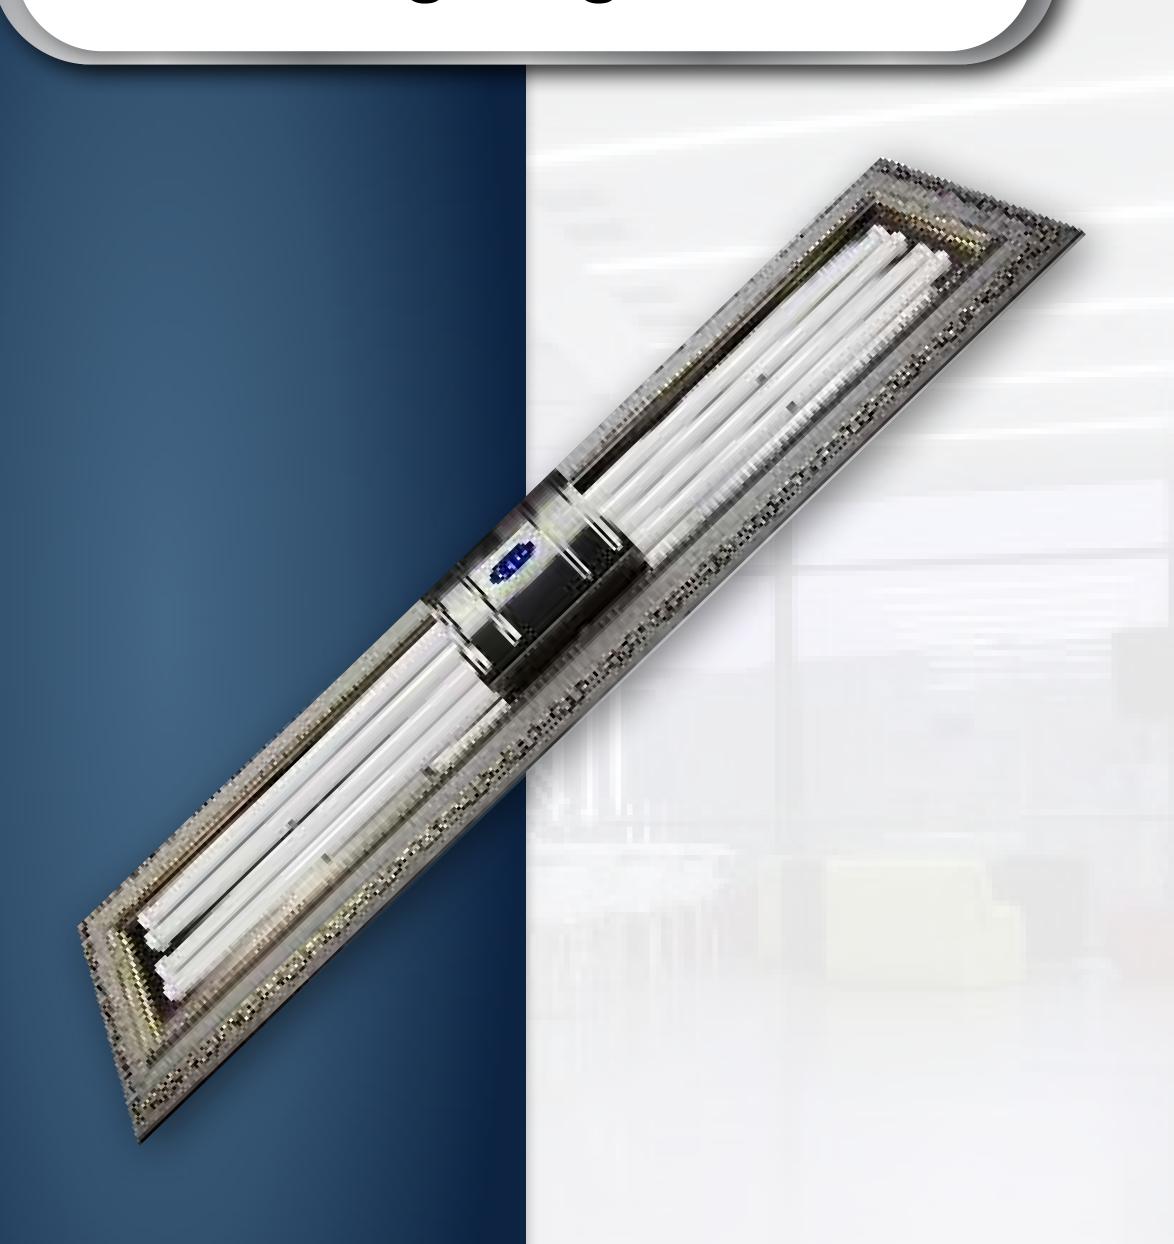

Type:Superficies

Shahab Lighting 2\*36-FPL

Type:Superficies

Brand: Shahcheragh

## FPL LED Lamp

Shahab Lighting 2\*36-FPL

- Product:Shahab Lighting 2\*36-FPL
- Model: Shahab
- Brand: Shahcheragh
- Type:Superficies
- Lamp type: FPL