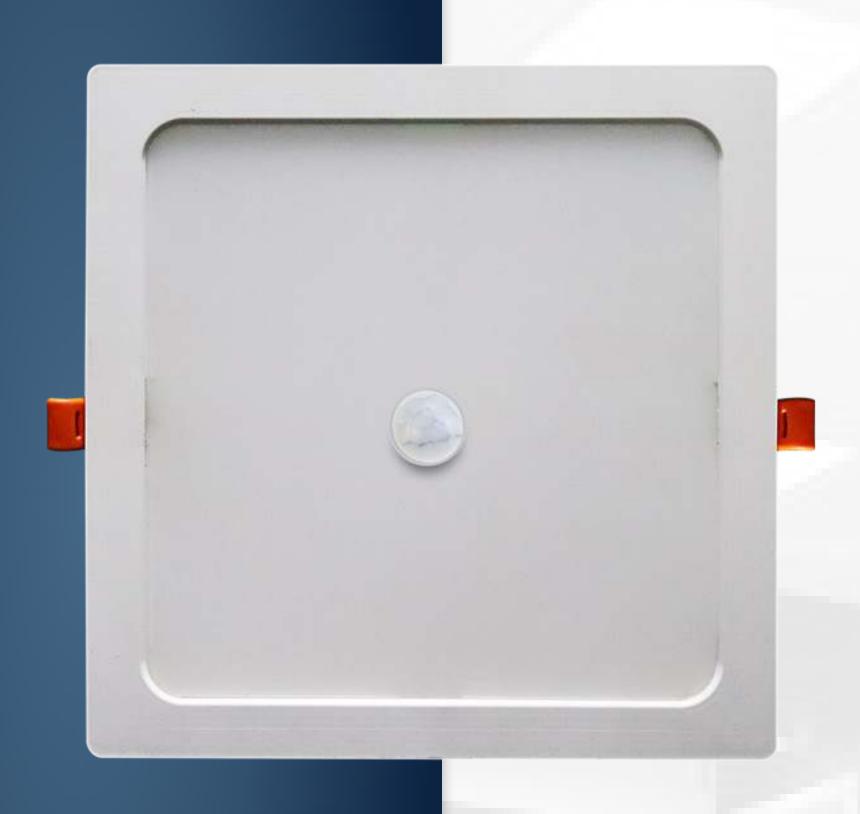

Rozhan Backlight Panel 18w with sensor

- Product: 18 watt backlight panel with sensor
- Model: Rozhan
- Brand: Shahcheragh
- Type: Cladding
- Lamp type: LED
- Olor type: moonlight standard sunny

Rozhan Backlight Panel24w with sensor

- Product: 24 watt backlight panel with sensor
- Model: Rozhan
- Brand: Shahcheragh
- Type: Cladding
- Lamp type: LED
- Olor type: moonlight standard sunny