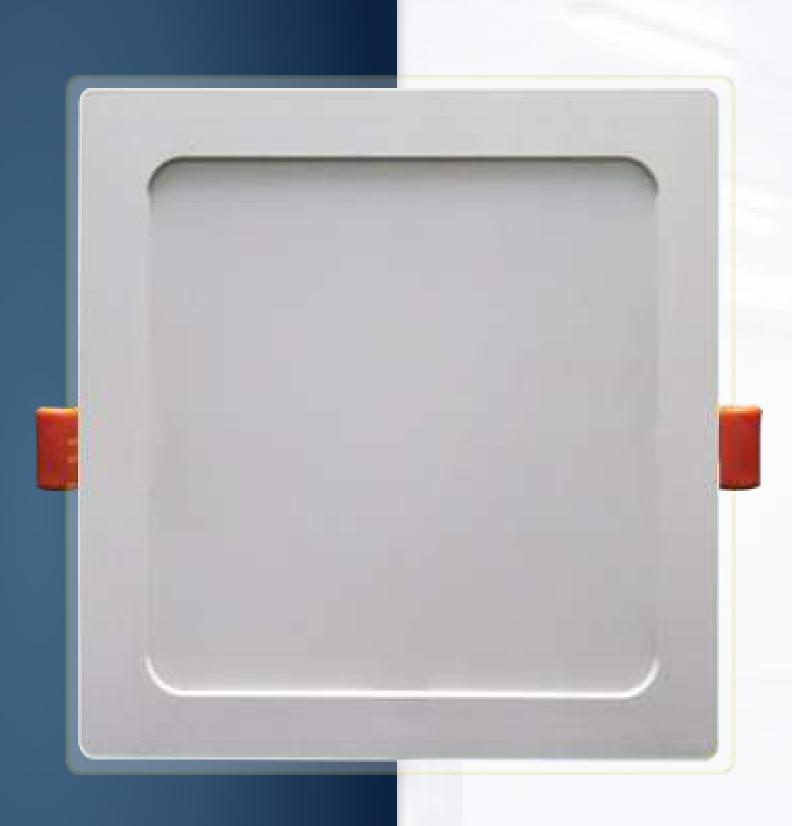

Rozhan Backlight Panel 18w with sensor

- Product: 18 watt backlight panel with sensor
- Model: Rozhan
- Brand: Shahcheragh
- Type: Cladding
- Lamp type: LED
- Olor type: moonlight standard sunny

Rozhan Backlight Panel24w with sensor

- Product: 24 watt backlight panel with sensor
- Model: Rozhan
- Brand: Shahcheragh
- Type: Cladding
- Lamp type: LED
- Olor type: moonlight standard sunny