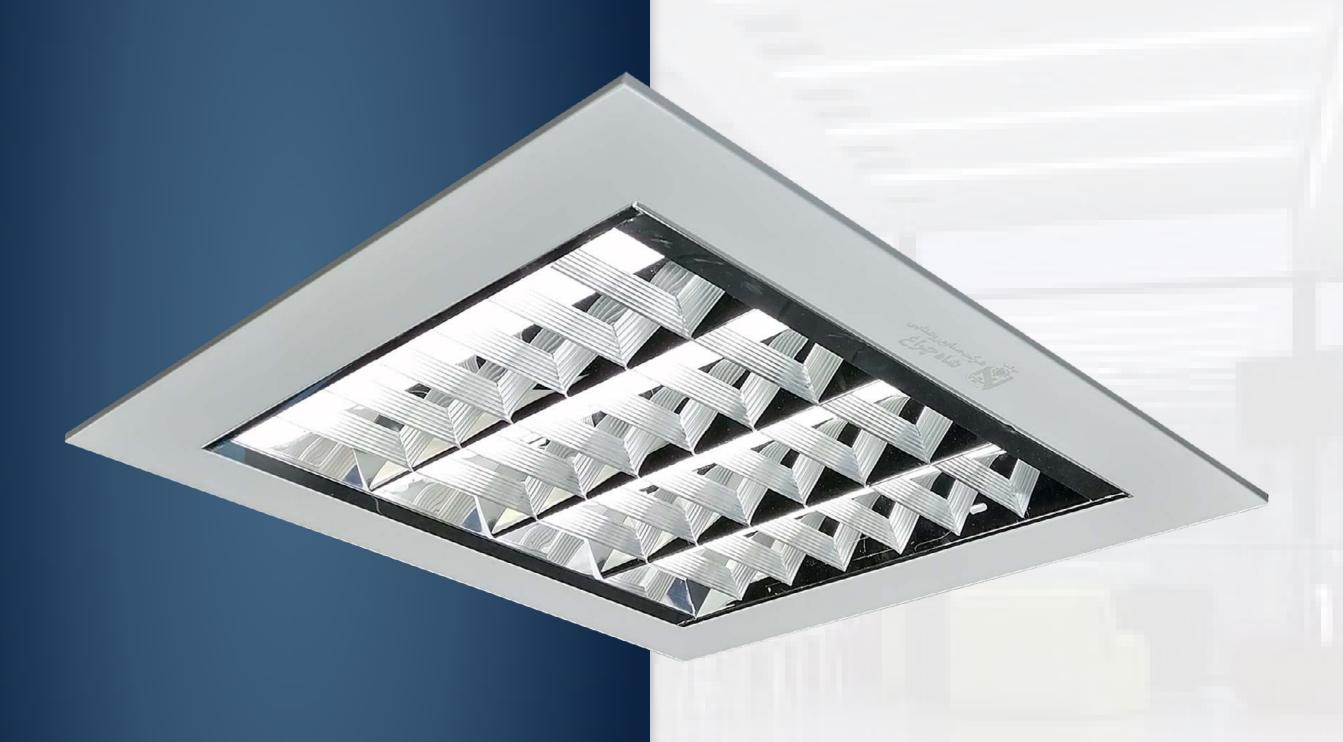

# Grid SMD/FPL Lighting

GRID SMD Lighting 4\*16- Superficies

- Product:GRID SMD Lighting 4\*16- Superficies
- Model: GRID
- Brand: Shahcheragh
- Type: Superficies
- Lamp type: FPL
- Olor type:moonlight standard sunny

GRID SMD Lighting 4\*16- built in

- Product:GRID SMD Lighting 4\*16- Built in
- Model: GRID
- Brand: Shahcheragh
- Type:Built in
- Lamp type: SMD
- Olor type:moonlight standard sunny

GRID SMD Lighting 4\*32- Built in

- Product:GRID SMD Lighting 4\*32- Built in
- Model: GRID
- Brand: Shahcheragh
- Type:Built in
- Lamp type: SMD
- Olor type:moonlight standard sunny

GRID SMD Lighting 4\*36- Built in

- Product:GRID SMD Lighting 4\*36- Built in
- Model: GRID
- Brand: Shahcheragh
- Type:Built in
- Lamp type: FPL
- Olor type:moonlight standard sunny

GRID FPL Lighting 4\*36- Superficies

- Product:GRID SMD Lighting 4\*36-Superficies
- Model: GRID
- Brand: Shahcheragh
- Type:Superficies
- Lamp type: FPL
- Olor type:moonlight standard sunny

GRID SMD Lighting 3\*32- Built in

- Product:GRID FPL Lighting 3\*32-Built in
- Model: GRID
- Brand: Shahcheragh
- Type:Built in
- Lamp type: SMD
- Olor type:moonlight standard sunny

GRID SMD Lighting 3\*32- Superficies

- Product:GRID SMD Lighting 3\*32-Superficies
- Model: GRID
- Brand: Shahcheragh
- Type:Superficies
- Lamp type: SMD
- Olor type:moonlight standard sunny

**GRID SMD Lighting 3\*16- Superficies** 

- Product:GRID SMD Lighting 3\*16-Superficies
- Model: GRID
- Brand: Shahcheragh
- Type:Superficies
- Lamp type: SMD
- Olor type:moonlight standard sunny

GRID SMD Lighting 3\*16- Built in

- Product:GRID FPL Lighting 3\*16-Built in
- Model: GRID
- Brand: Shahcheragh
- Type:Built in
- Lamp type: SMD
- Olor type:moonlight standard sunny

GRID SMD Panel3\*36- Built in

- Product:GRID FPL Lighting 3\*36-Built in
- Model: GRID
- Brand: Shahcheragh
- Type:Built in
- Lamp type: SMD
- Olor type:moonlight standard sunny

GRID SMD Panel3\*36- Superficies

- Product:GRID SMD Lighting 3\*36-Superficies
- Model: GRID
- Brand: Shahcheragh
- Type:Superficies
- Lamp type: SMD
- Olor type:moonlight standard sunny