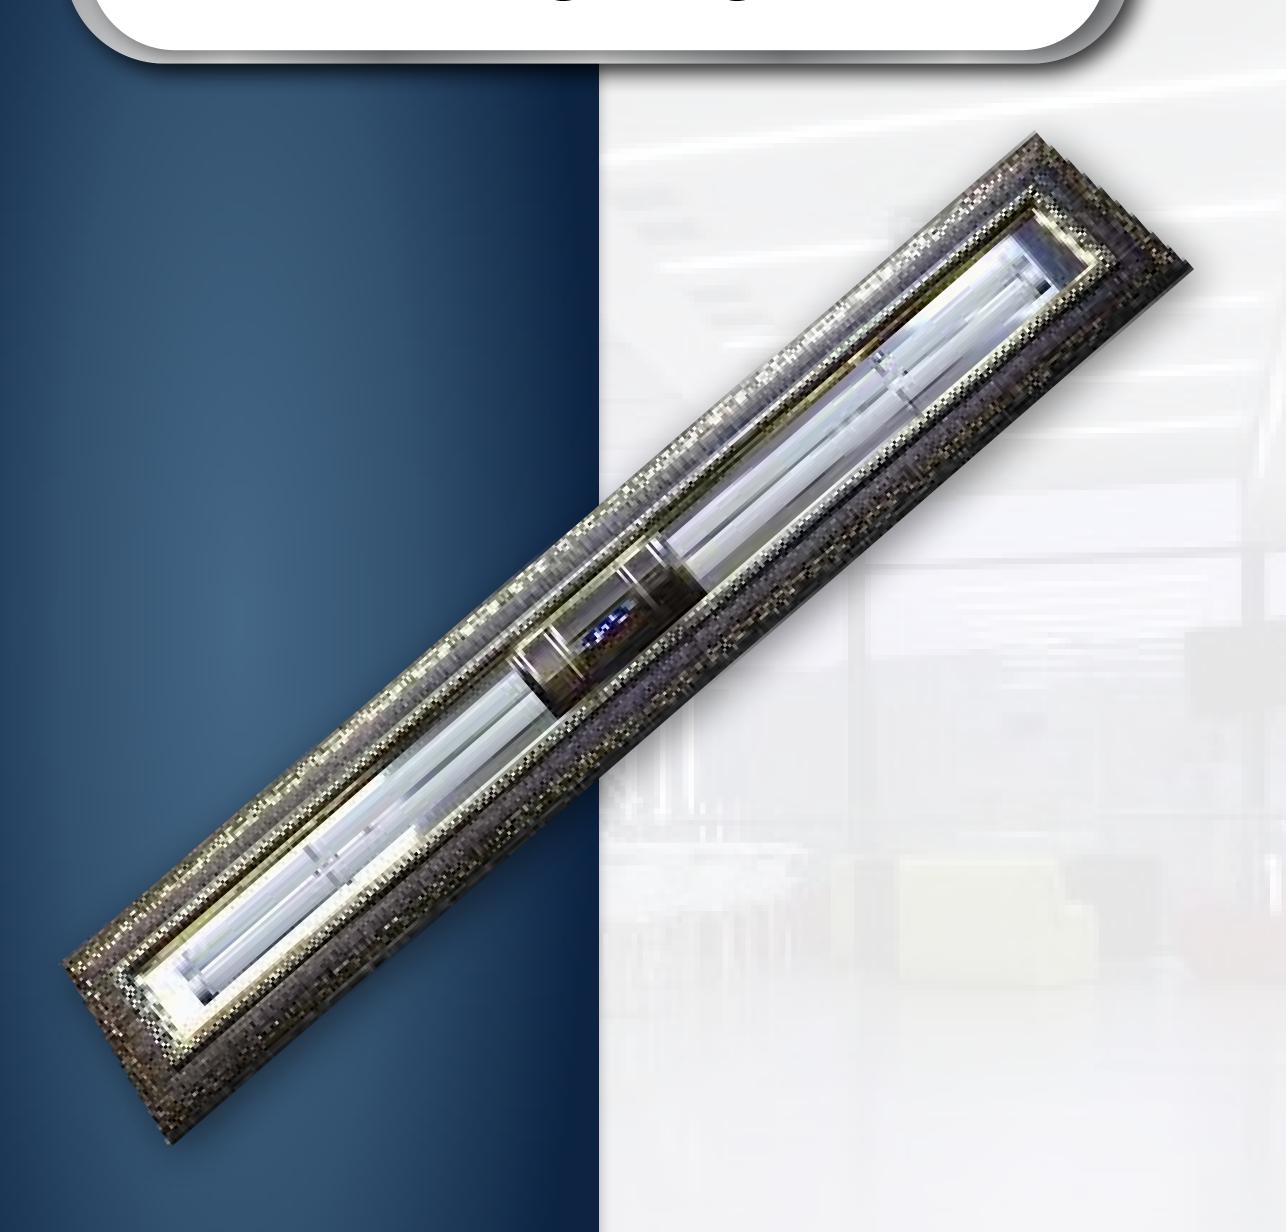

Brand: Shahcheragh

Type:Superficies

Classic Lighting 2\*36

Model: CLASSIC

Brand: Shahcheragh

Type:Superficies