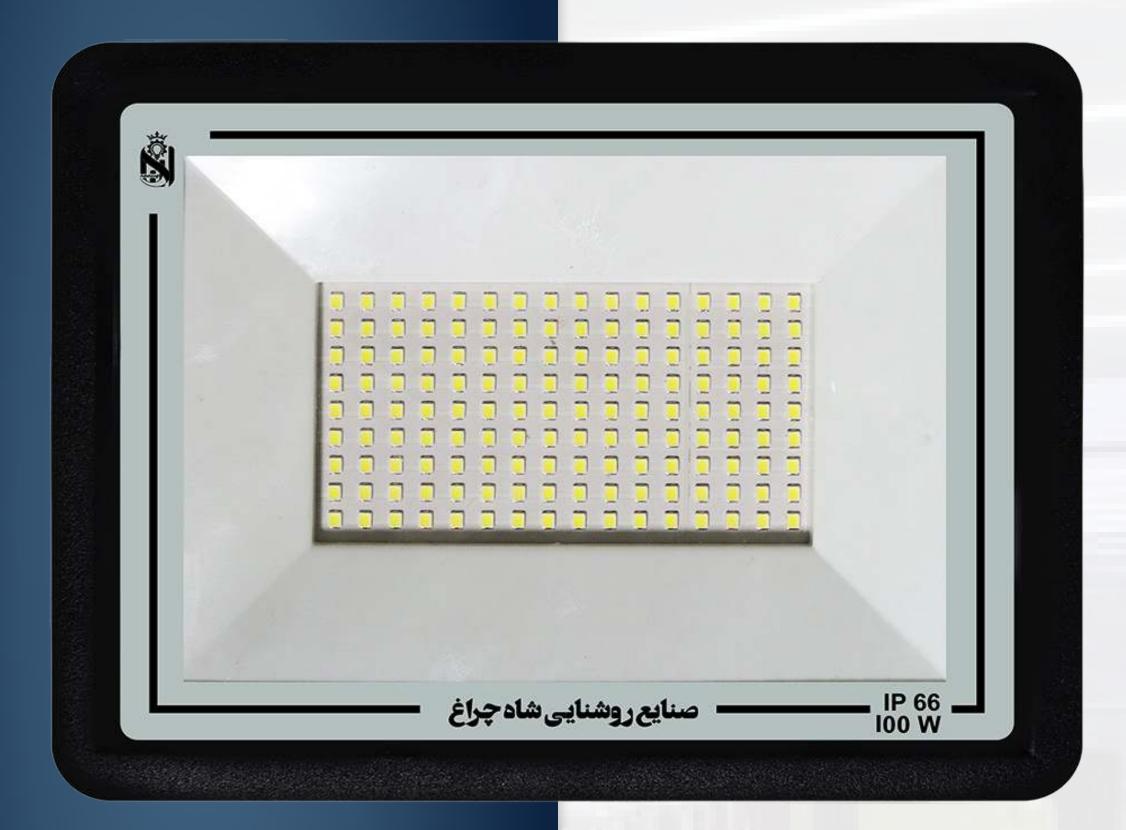

## Aban Projector 100W-IP66

- Product:Aban Projector 100W-IP66
- Model: ABAN
- Brand: Shahcheragh
- Type: Superficies
- Lamp type: LED
- Color: Warm white- Daylight