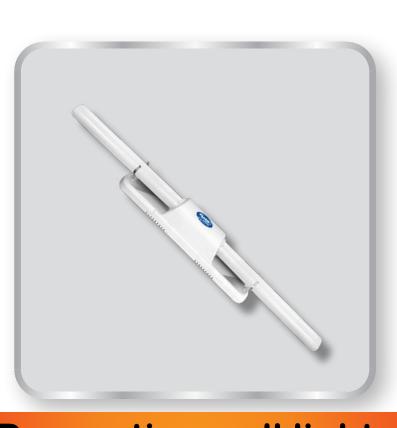

## Special Products

ZTL LED Brackets 20w (with sensor)

- Product:ZTL LED Brackets 20w (with sensor)
- Model: ZTL
- Brand: Shahcheragh
- Type: Cladding
- Lamp type: LED
- Color type: moonlight standard sunny