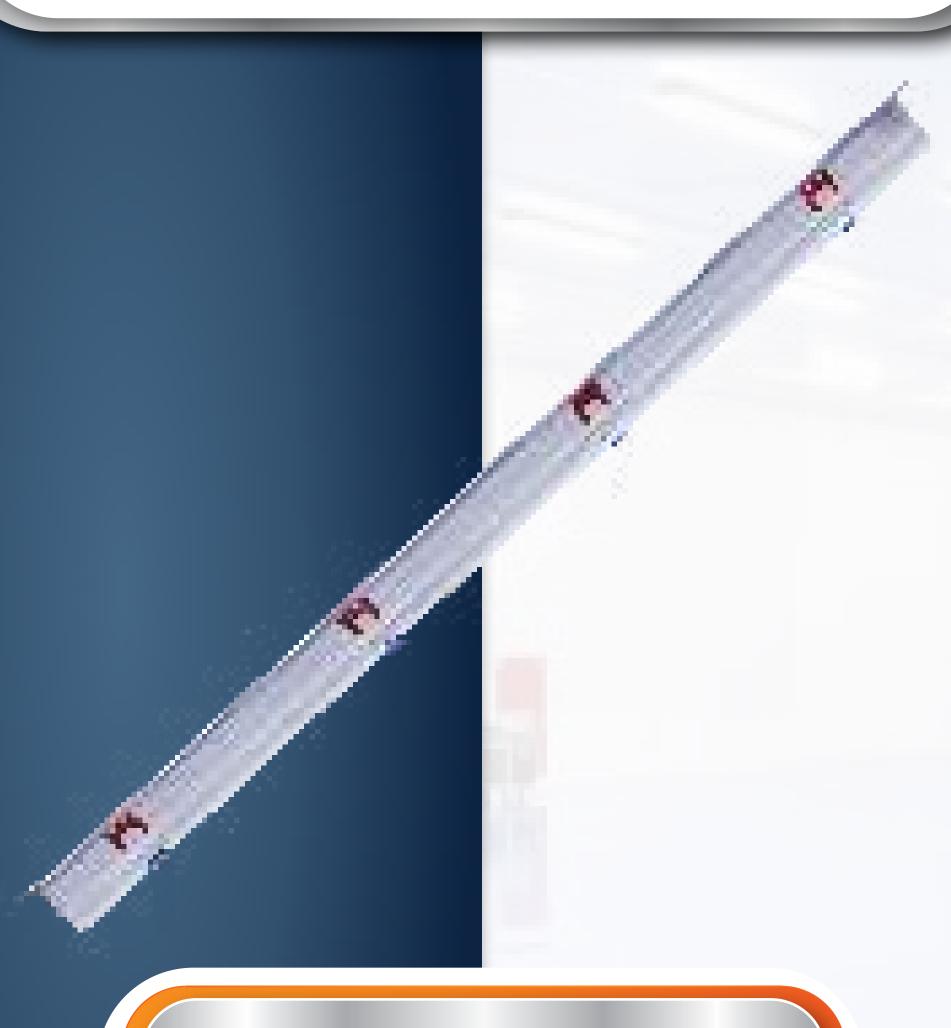

# Grid SMD/FPL Lighting

GRID SMD Lighting 4\*16- Superficies

- Product:GRID SMD Lighting 4\*16- Superficies
- Model: GRID
- Brand: Shahcheragh
- Type: Superficies
- Lamp type: FPL
- Olor type:moonlight standard sunny

GRID SMD Lighting 4\*16- built in

- Product:GRID SMD Lighting 4\*16- Built in
- Model: GRID
- Brand: Shahcheragh
- Type:Built in
- Lamp type: SMD
- Olor type:moonlight standard sunny

GRID SMD Lighting 4\*32- Built in