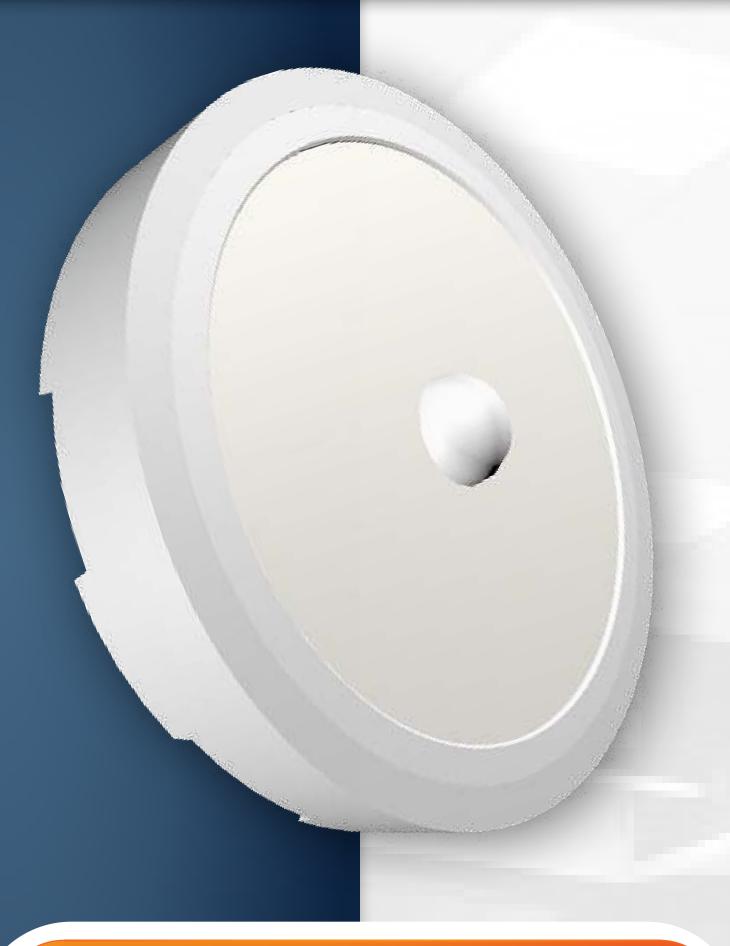

#### Baran Panel 12W-IP65

- Product:Baran Panel 12W-IP65
- Model: Baran
- Brand: Shahcheragh
- Type: Superficies
- Lamp type: LED
- Color:Daylight

**Shahrad Fulllight Panel 15W** 

- Product:Shahrad Fulllight Panel 15W
- Model: Shahrad
- Brand: Shahcheragh
- Type: Superficies
- Lamp type: LED
- Olor type:moonlight standard sunny