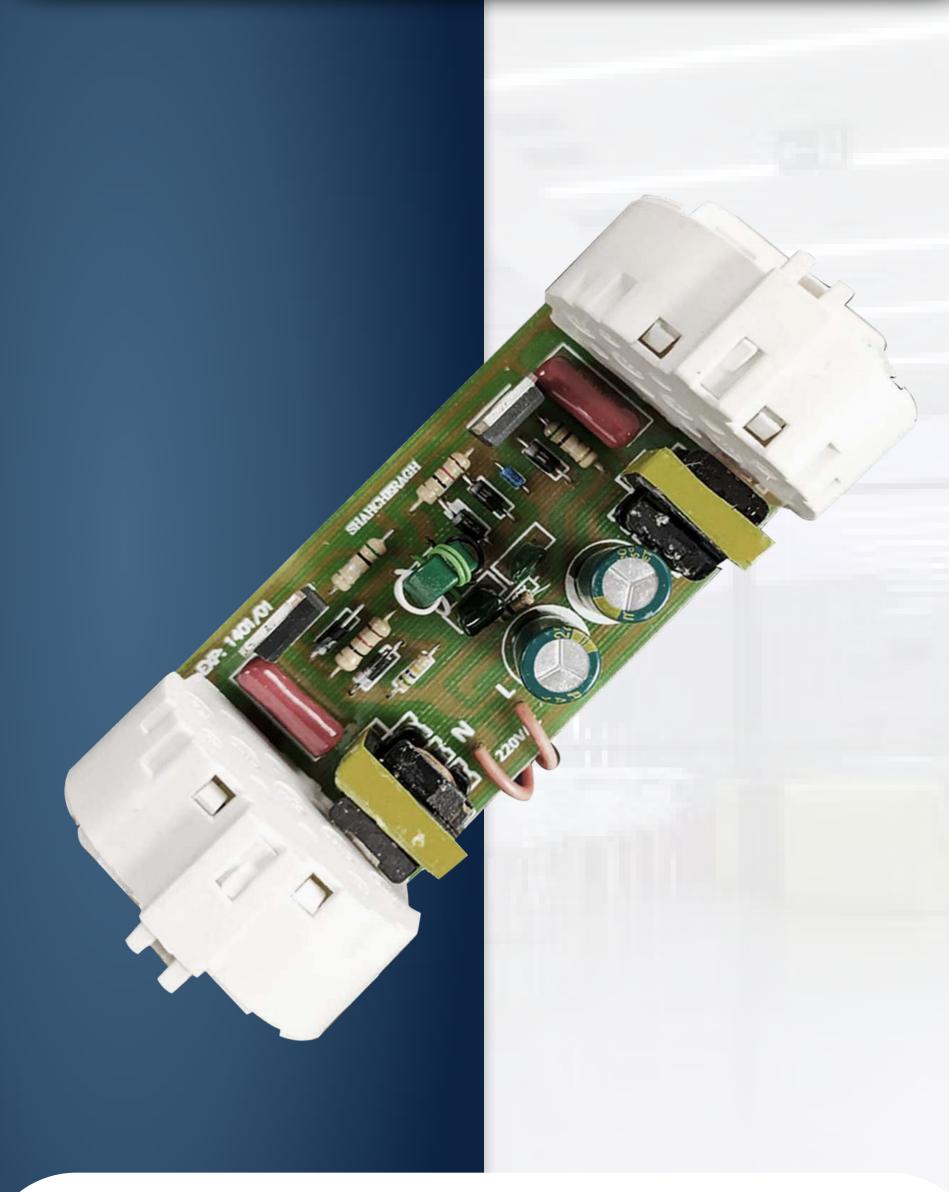

#### Module 32W

Product: Module 32 W

Brand: Shahcheragh

Model: SMD-LED

Terminal Ballast-1\*36 W

Add Line 36 days and 10 line 1

Product:Terminal Ballast- 1 \*36 W

Model: Terminali

Brand: Shahcheragh

Classic Ballast2\*36-W

Product:Classic ballast 2\*36

Model: Classic

Brand: Shahcheragh