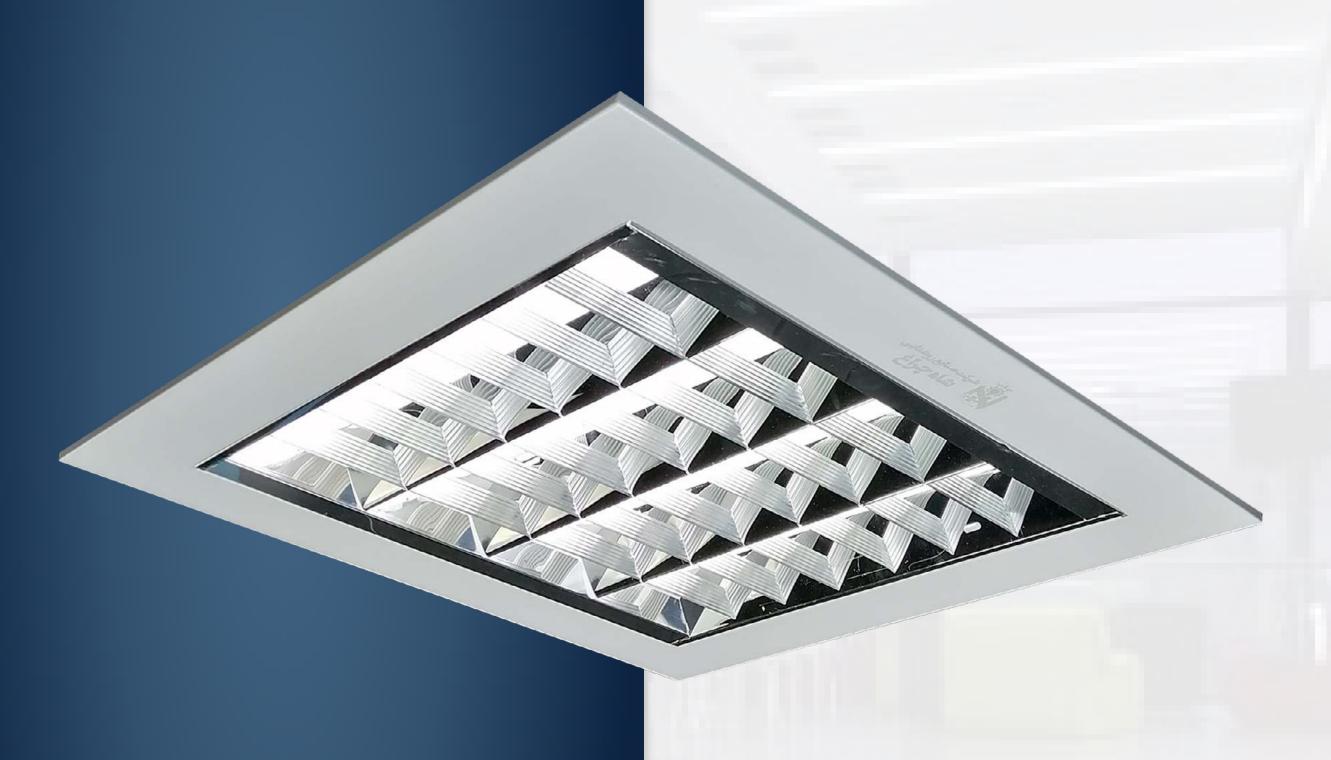

# Grid SMD/FPL Lighting

GRID SMD Lighting 4\*16- Superficies

- Product:GRID SMD Lighting 4\*16- Superficies
- Model: GRID
- Brand: Shahcheragh
- Type: Superficies
- Lamp type: FPL
- Olor type:moonlight standard sunny

GRID SMD Lighting 4\*16- built in

- Product:GRID SMD Lighting 4\*16- Built in
- Model: GRID
- Brand: Shahcheragh
- Type:Built in
- Lamp type: SMD
- Olor type:moonlight standard sunny

GRID SMD Lighting 4\*32- Built in

- Product:GRID SMD Lighting 4\*32- Built in
- Model: GRID
- Brand: Shahcheragh
- Type:Built in
- Lamp type: SMD
- Olor type:moonlight standard sunny

GRID SMD Lighting 4\*36- Built in

- Product:GRID SMD Lighting 4\*36- Built in
- Model: GRID
- Brand: Shahcheragh
- Type:Built in
- Lamp type: FPL
- Olor type:moonlight standard sunny

GRID FPL Lighting 4\*36- Superficies

- Product:GRID SMD Lighting 4\*36-Superficies
- Model: GRID
- Brand: Shahcheragh
- Type:Superficies
- Lamp type: FPL
- Olor type:moonlight standard sunny

GRID SMD Lighting 3\*32- Built in

- Product:GRID FPL Lighting 3\*32-Built in
- Model: GRID
- Brand: Shahcheragh
- Type:Built in
- Lamp type: SMD
- Olor type:moonlight standard sunny

GRID SMD Lighting 3\*32- Superficies

- Product:GRID SMD Lighting 3\*32-Superficies
- Model: GRID
- Brand: Shahcheragh
- Type:Superficies
- Lamp type: SMD
- Olor type:moonlight standard sunny

**GRID SMD Lighting 3\*16- Superficies** 

- Product:GRID SMD Lighting 3\*16-Superficies
- Model: GRID
- Brand: Shahcheragh
- Type:Superficies
- Lamp type: SMD
- Olor type:moonlight standard sunny

GRID SMD Lighting 3\*16- Built in

- Product:GRID FPL Lighting 3\*16-Built in
- Model: GRID
- Brand: Shahcheragh
- Type:Built in
- Lamp type: SMD
- Olor type:moonlight standard sunny

GRID SMD Panel3\*36- Built in

- Product:GRID FPL Lighting 3\*36-Built in
- Model: GRID
- Brand: Shahcheragh
- Type:Built in
- Lamp type: SMD
- Olor type:moonlight standard sunny

GRID SMD Panel3\*36- Superficies

- Product:GRID SMD Lighting 3\*36-Superficies
- Model: GRID
- Brand: Shahcheragh
- Type:Superficies
- Lamp type: SMD
- Olor type:moonlight standard sunny