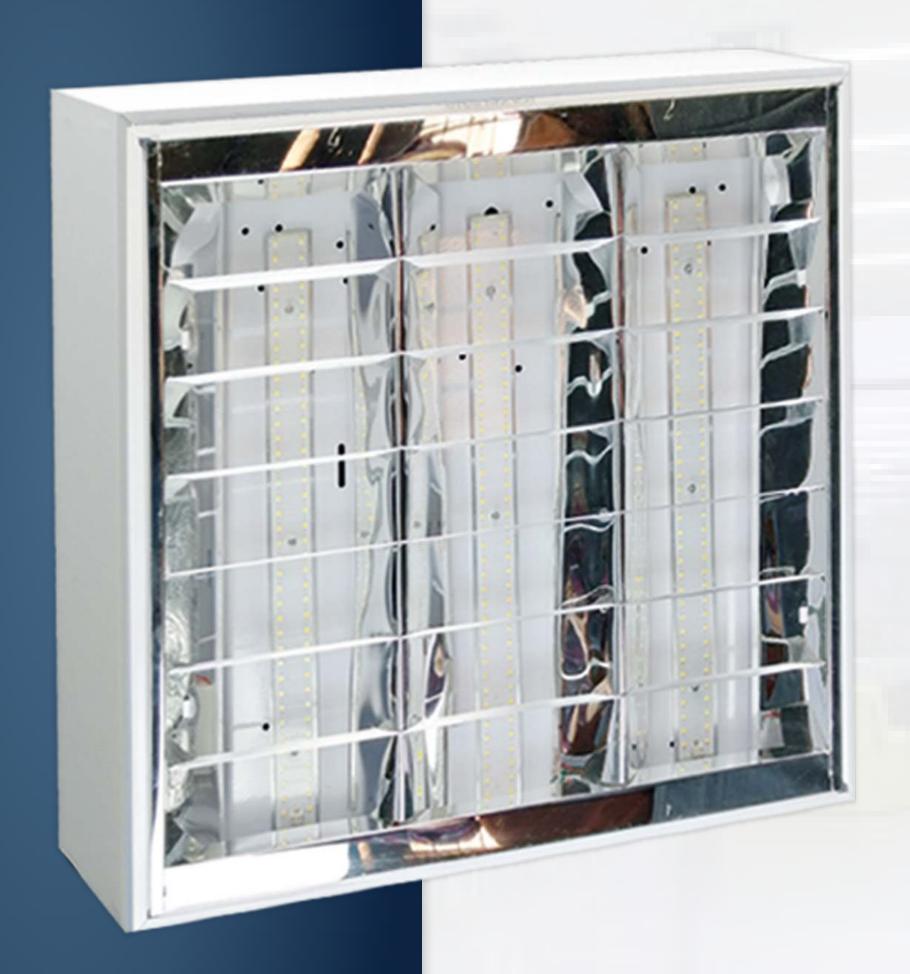

# Grid SMD/FPL Lighting

GRID SMD Lighting 4\*16- Superficies

- Product:GRID SMD Lighting 4\*16- Superficies
- Model: GRID
- Brand: Shahcheragh
- Type: Superficies
- Lamp type: FPL
- Olor type:moonlight standard sunny

GRID SMD Lighting 4\*16- built in

- Product:GRID SMD Lighting 4\*16- Built in
- Model: GRID
- Brand: Shahcheragh
- Type:Built in
- Lamp type: SMD
- Olor type:moonlight standard sunny

GRID SMD Lighting 4\*32- Built in

- Product:GRID SMD Lighting 4\*32- Built in
- Model: GRID
- Brand: Shahcheragh
- Type:Built in
- Lamp type: SMD
- Olor type:moonlight standard sunny

GRID SMD Lighting 4\*36- Built in

- Product:GRID SMD Lighting 4\*36- Built in
- Model: GRID
- Brand: Shahcheragh
- Type:Built in
- Lamp type: FPL
- Olor type:moonlight standard sunny

GRID FPL Lighting 4\*36- Superficies

- Product:GRID SMD Lighting 4\*36-Superficies
- Model: GRID
- Brand: Shahcheragh
- Type:Superficies
- Lamp type: FPL
- Olor type:moonlight standard sunny

GRID SMD Lighting 3\*32- Built in

- Product:GRID FPL Lighting 3\*32-Built in
- Model: GRID
- Brand: Shahcheragh
- Type:Built in
- Lamp type: SMD
- Olor type:moonlight standard sunny

GRID SMD Lighting 3\*32- Superficies

- Product:GRID SMD Lighting 3\*32-Superficies
- Model: GRID
- Brand: Shahcheragh
- Type:Superficies
- Lamp type: SMD
- Olor type:moonlight standard sunny

**GRID SMD Lighting 3\*16- Superficies** 

- Product:GRID SMD Lighting 3\*16-Superficies
- Model: GRID
- Brand: Shahcheragh
- Type:Superficies
- Lamp type: SMD
- Olor type:moonlight standard sunny

GRID SMD Lighting 3\*16- Built in

- Product:GRID FPL Lighting 3\*16-Built in
- Model: GRID
- Brand: Shahcheragh
- Type:Built in
- Lamp type: SMD
- Olor type:moonlight standard sunny

GRID SMD Panel3\*36- Built in

- Product:GRID FPL Lighting 3\*36-Built in
- Model: GRID
- Brand: Shahcheragh
- Type:Built in
- Lamp type: SMD
- Olor type:moonlight standard sunny

GRID SMD Panel3\*36- Superficies

- Product:GRID SMD Lighting 3\*36-Superficies
- Model: GRID
- Brand: Shahcheragh
- Type:Superficies
- Lamp type: SMD
- Olor type:moonlight standard sunny