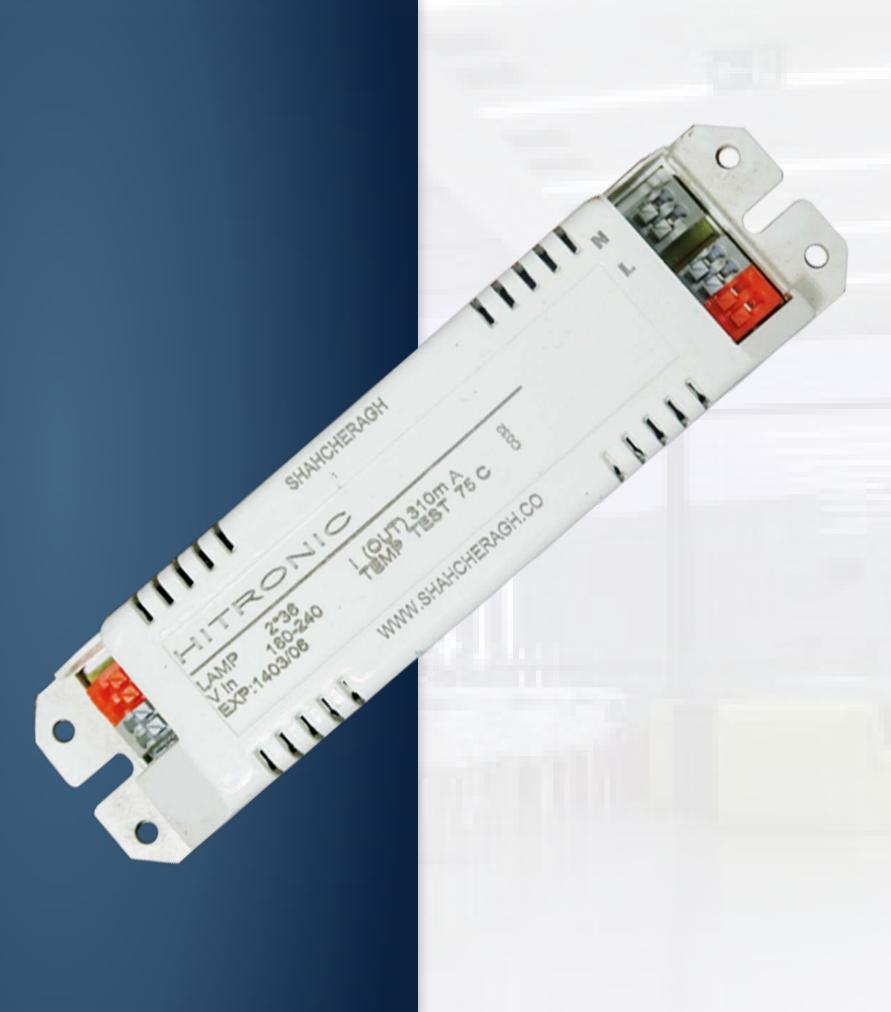

Brand: Shahcheragh

Type:Superficies

Tara Lighting 2\*16-FPL

Brand: Shahcheragh

Type:Superficies

Hytronik Terminal Ballast2\*36- W

- Product: Hytronik Terminal Ballast36\*2- W
- Model: Terminali
- Brand: Shahcheragh