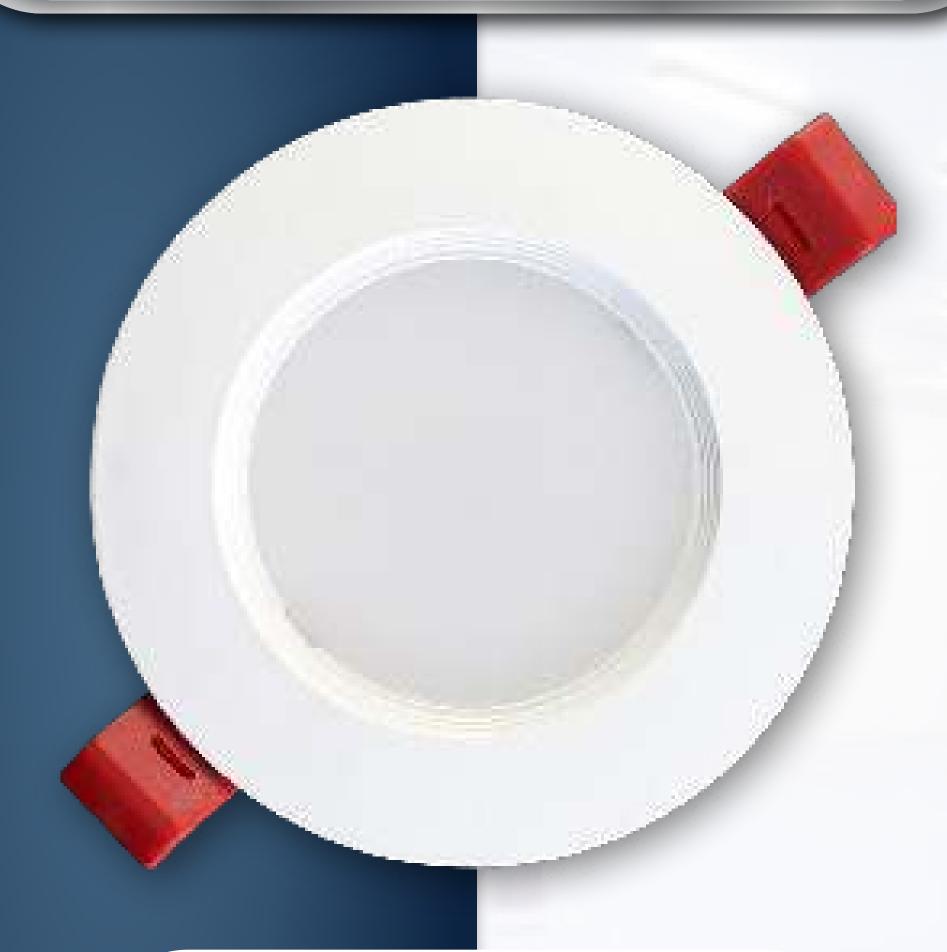

## Special Products

ZTL LED Brackets 20w (with sensor)

- Product:ZTL LED Brackets 20w (with sensor)
- Model: ZTL
- Brand: Shahcheragh
- Type: Cladding
- Lamp type: LED
- Color type: moonlight standard sunny