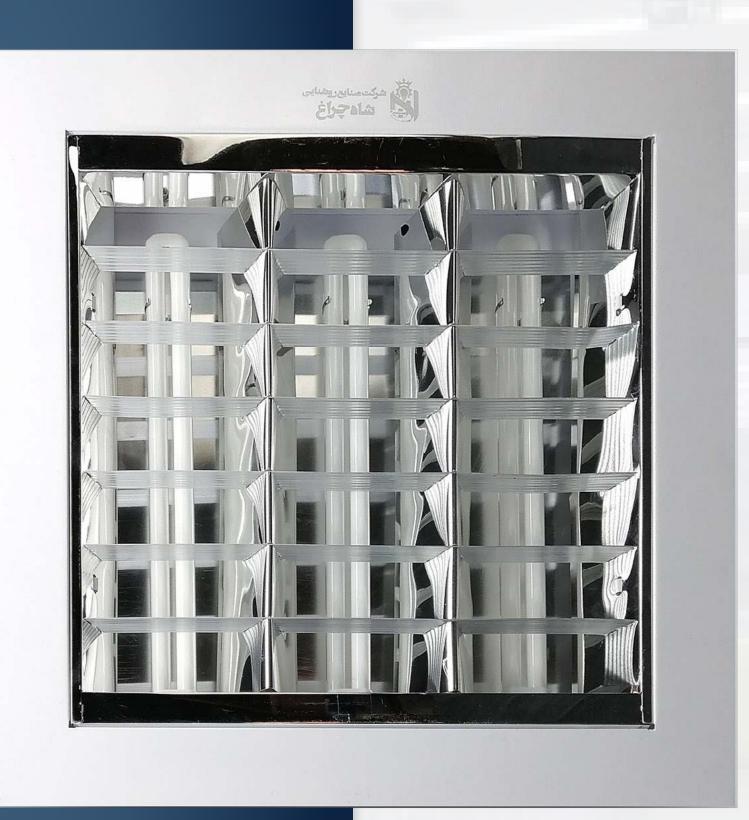

# Grid SMD/FPL Lighting

GRID SMD Lighting 4\*16- Superficies

- Product:GRID SMD Lighting 4\*16- Superficies
- Model: GRID
- Brand: Shahcheragh
- Type: Superficies
- Lamp type: FPL
- Olor type:moonlight standard sunny

GRID SMD Lighting 4\*16- built in

- Product:GRID SMD Lighting 4\*16- Built in
- Model: GRID
- Brand: Shahcheragh
- Type:Built in
- Lamp type: SMD
- Olor type:moonlight standard sunny

GRID SMD Lighting 4\*32- Built in

- Product:GRID SMD Lighting 4\*32- Built in
- Model: GRID
- Brand: Shahcheragh
- Type:Built in
- Lamp type: SMD
- Olor type:moonlight standard sunny

GRID SMD Lighting 4\*36- Built in

- Product:GRID SMD Lighting 4\*36- Built in
- Model: GRID
- Brand: Shahcheragh
- Type:Built in
- Lamp type: FPL
- Olor type:moonlight standard sunny

GRID FPL Lighting 4\*36- Superficies

- Product:GRID SMD Lighting 4\*36-Superficies
- Model: GRID
- Brand: Shahcheragh
- Type:Superficies
- Lamp type: FPL
- Olor type:moonlight standard sunny

GRID SMD Lighting 3\*32- Built in

- Product:GRID FPL Lighting 3\*32-Built in
- Model: GRID
- Brand: Shahcheragh
- Type:Built in
- Lamp type: SMD
- Olor type:moonlight standard sunny

GRID SMD Lighting 3\*32- Superficies

- Product:GRID SMD Lighting 3\*32-Superficies
- Model: GRID
- Brand: Shahcheragh
- Type:Superficies
- Lamp type: SMD
- Olor type:moonlight standard sunny

**GRID SMD Lighting 3\*16- Superficies** 

- Product:GRID SMD Lighting 3\*16-Superficies
- Model: GRID
- Brand: Shahcheragh
- Type:Superficies
- Lamp type: SMD
- Olor type:moonlight standard sunny

GRID SMD Lighting 3\*16- Built in

- Product:GRID FPL Lighting 3\*16-Built in
- Model: GRID
- Brand: Shahcheragh
- Type:Built in
- Lamp type: SMD
- Olor type:moonlight standard sunny

GRID SMD Panel3\*36- Built in

- Product:GRID FPL Lighting 3\*36-Built in
- Model: GRID
- Brand: Shahcheragh
- Type:Built in
- Lamp type: SMD
- Olor type:moonlight standard sunny

GRID SMD Panel3\*36- Superficies

- Product:GRID SMD Lighting 3\*36-Superficies
- Model: GRID
- Brand: Shahcheragh
- Type:Superficies
- Lamp type: SMD
- Olor type:moonlight standard sunny