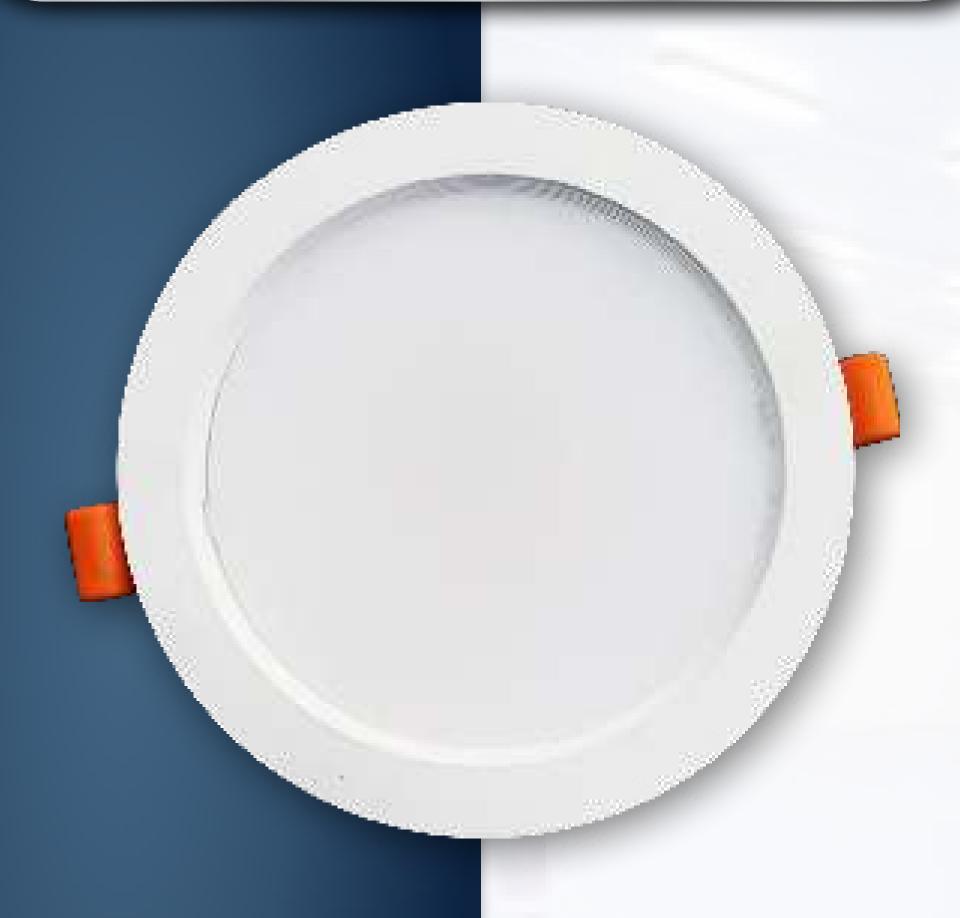

#### Rozhan Backlight Panel 18W

- Product:Rozhan Backlight Panel 18w
- Model: Rozhan
- Brand: Shahcheragh
- Type: Cladding
- Lamp type: LED
- Olor type: moonlight standard sunny

### Rozhan Backlight Panel 24W

- Product:Rozhan Backlight Panel 24W
- Model: Rozhan
- Brand: Shahcheragh
- Type: Cladding
- Lamp type: LED
- Olor type: moonlight standard sunny