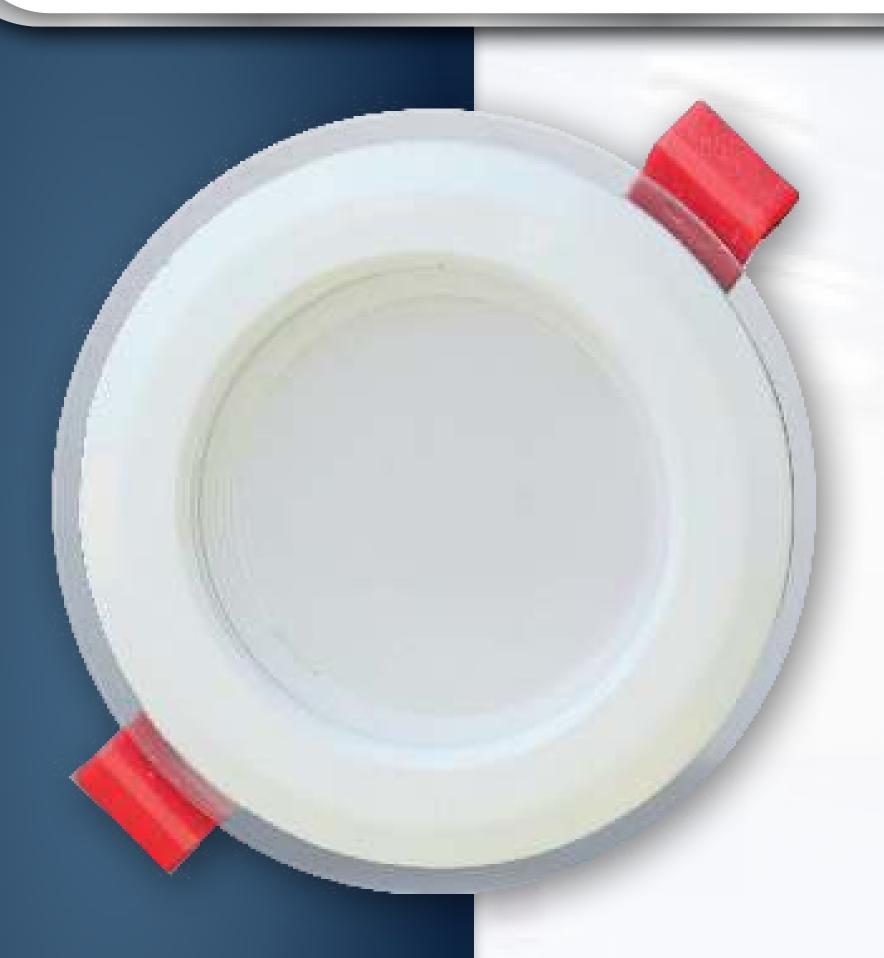

#### Rozhan Backlight Panel 7w

- Product:Rozhan Backlight Panel 7w
- Model: Rozhan
- Brand: Shahcheragh
- Type: Cladding
- Lamp type: LED
- Color type: moonlight standard sunny

#### Rozhan Backlight Panel 18W

- Product:Rozhan Backlight Panel 18w
- Model: Rozhan
- Brand: Shahcheragh
- Type: Cladding
- Lamp type: LED
- Olor type: moonlight standard sunny

### Rozhan Backlight Panel 24W

- Product:Rozhan Backlight Panel 24W
- Model: Rozhan
- Brand: Shahcheragh
- Type: Cladding
- Lamp type: LED
- Olor type: moonlight standard sunny