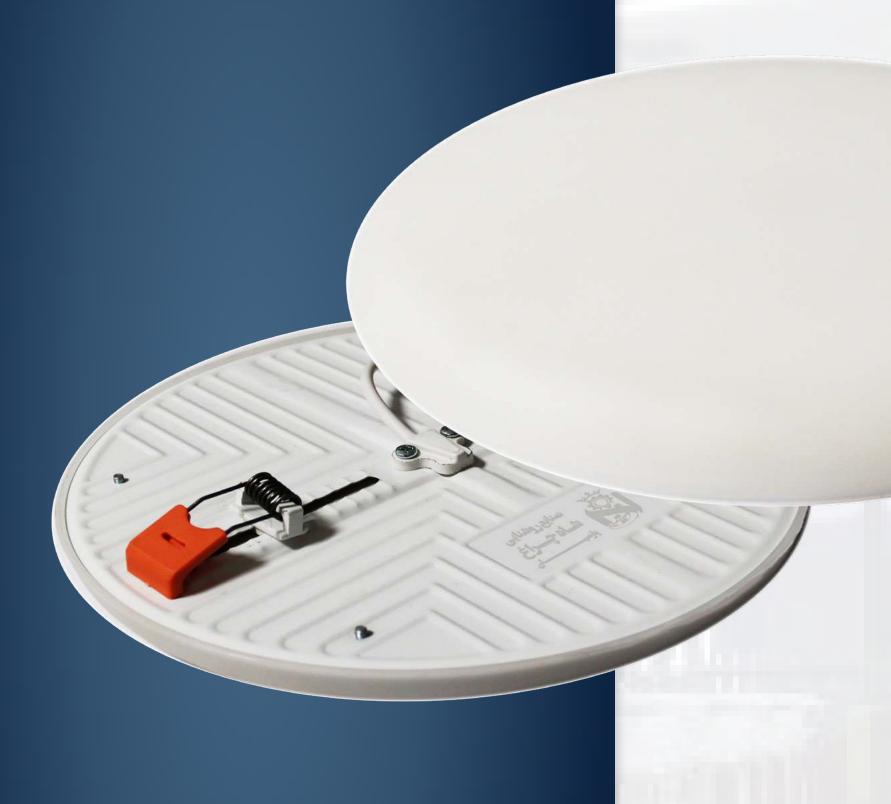

## Special Products

ZTL LED Brackets 20w (with sensor)

- Product:ZTL LED Brackets 20w (with sensor)
- Model: ZTL
- Brand: Shahcheragh
- Type: Cladding
- Lamp type: LED
- Color type: moonlight standard sunny