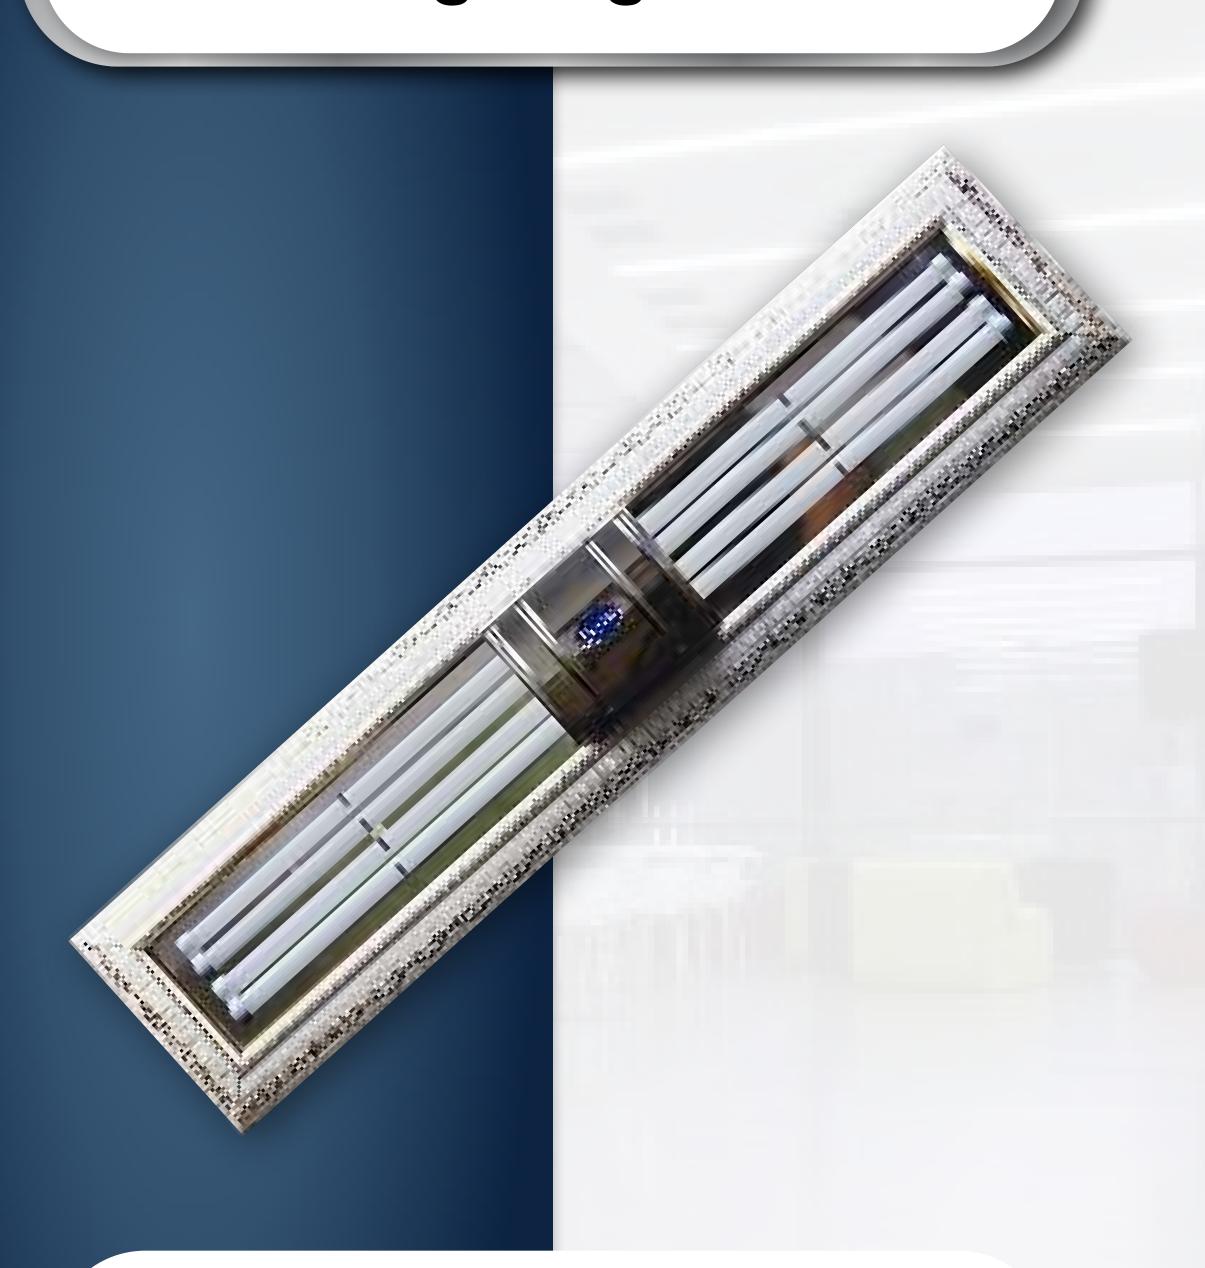

Type:Superficies

Shahab Lighting 2\*36-FPL

Type:Superficies

Brand: Shahcheragh

## FPL LED Lamp

Shahab Lighting 2\*36-FPL

- Product:Shahab Lighting 2\*36-FPL
- Model: Shahab
- Brand: Shahcheragh
- Type:Superficies
- Lamp type: FPL