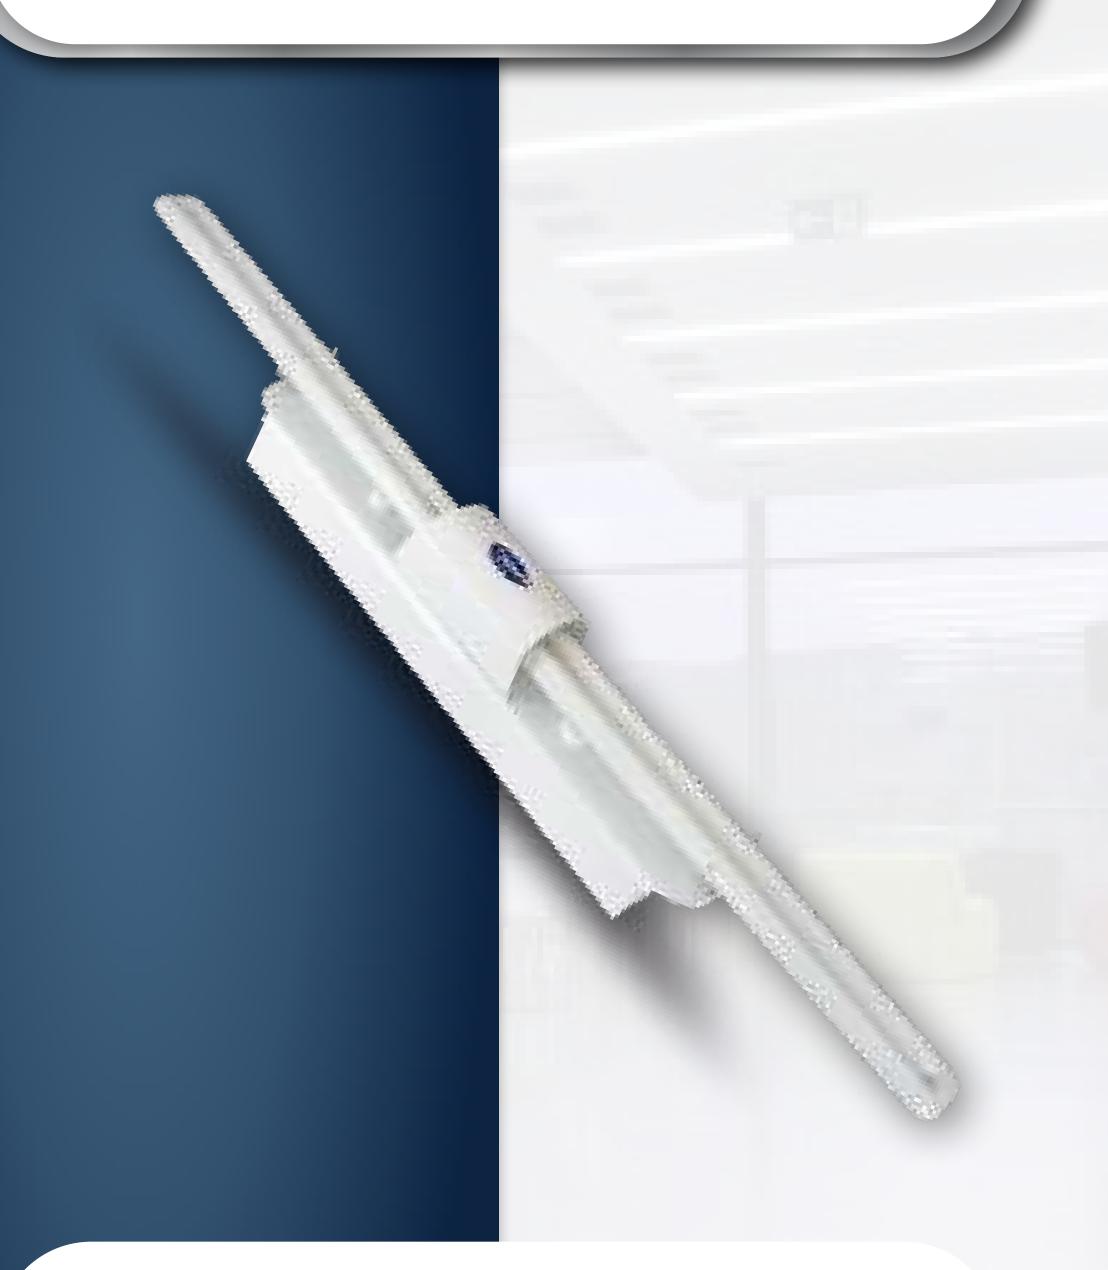

Type:Superficies

Shahab Lighting 2\*36-FPL

Type:Superficies

Brand: Shahcheragh

## FPL LED Lamp

Shahab Lighting 2\*36-FPL

- Product:Shahab Lighting 2\*36-FPL
- Model: Shahab
- Brand: Shahcheragh
- Type:Superficies
- Lamp type: FPL