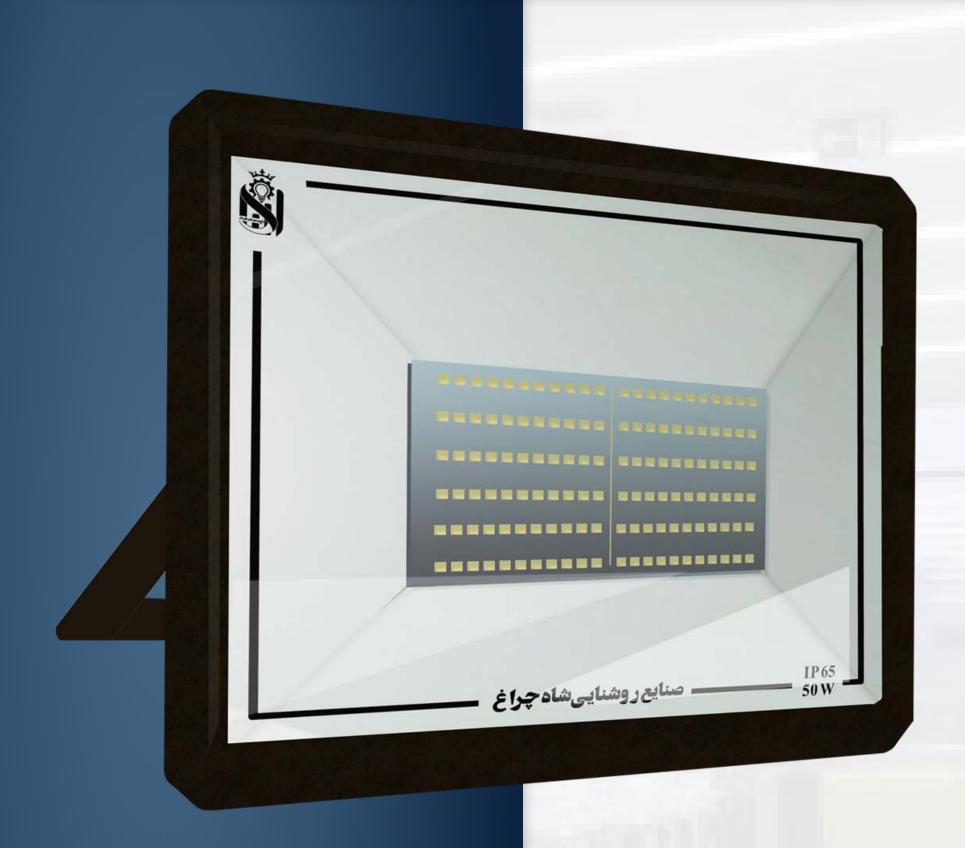

### Aban Projector 50W-IP66

- Product:Aban Projector 50W-IP66
- Model: ABAN
- Brand: Shahcheragh
- Type: Superficies
- Lamp type: LED
- Color: Warm white- Daylight